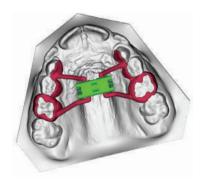

## **HIGHLY CUSTOMIZABLE**

Teeth Borne, Hybrid and Bone Borne RPEs can be accurately manufactured

Courtesy of Prof. L. Franchi - University of Florence

The CAD CAM expander series looks like a regular expander, but instead of the arms, features squared slots that allow a correct oriented coupling of digitally designed laser sintering framework. Moreover, the male strengthened screw and the self centering guides allow the usage in MARPE appliances.