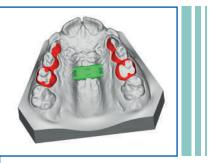

## **HIGHLY CUSTOMIZABLE**

Teeth Borne, Hybrid and Bone Borne RPEs can be accurately manufactured

Courtesy of Prof. L. Franchi - University of Florence

The CAD CAM expander series looks like a regular expander, but instead of the arms, features squared slots that allow a correct oriented coupling of digitally designed laser sintering framework. Moreover, the male strengthened screw and the self centering guides allow the usage in MARPE appliances.