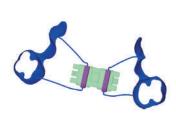

## **SQUARED SLOTS**

on the screw's bodies for a perfect coupling with the customized framework .stl file of the screws and connecting squared bar along with manufacturing guidelines available

Activation with dedicated STRENGTHENED SWIVELKEY

Courtesy of Prof. L. Franchi - University of Florence

The CAD CAM expander series looks like a regular expander, but instead of the arms, features squared slots that allow a correct oriented coupling of digitally designed laser sintering framework. Moreover, the male strengthened screw and the self centering guides allow the usage in MARPE appliances.