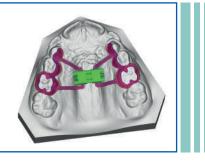

Courtesy of Prof. L. Franchi - University of Florence

The CAD CAM expander series looks like a regular expander, but instead of the arms, features squared slots that allow a correct oriented coupling of digitally designed laser sintering framework. Moreover, the male strengthened screw and the self centering guides allow the usage in MARPE appliances.