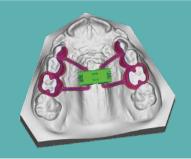

Courtesy of Prof. L. Franchi - University of Florence

The CAD CAM expander series looks like a regular expander, but instead of the arms, features squared slots that allow a correct oriented coupling of digitally designed laser sintering framework. Moreover, the male strengthened screw and the self centering guides allow the usage in MARPE appliances.

## **SQUARED SLOTS**

on the screw's bodies for a perfect coupling with the customized framework .stl file of the screws and connecting squared bar along with manufacturing guidelines available

Activation with dedicated STRENGTHENED SWIVELKEY