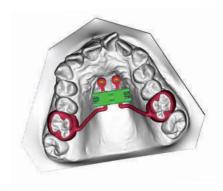

## **HIGHLY CUSTOMIZABLE**

Teeth Borne, Hybrid and Bone Borne RPEs can be accurately manufactured

Courtesy of Prof. L. Franchi - University of Florence

The CAD CAM expander series looks like a regular expander, but instead of the arms, features squared slots that allow a correct oriented coupling of digitally designed laser sintering framework. Moreover, the male strengthened screw and the self centering guides allow the usage in MARPE appliances.