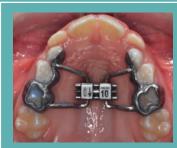

Courtesy of Prof. L. Franchi - University of Florence

The CAD CAM expander series looks like a regular expander, but instead of the arms, features squared slots that allow a correct oriented coupling of digitally designed laser sintering framework. Moreover, the male strengthened screw and the self centering guides allow the usage in MARPE appliances.