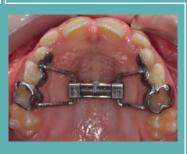

Courtesy of Prof. L. Franchi - University of Florence

The CAD CAM expander series looks like a regular expander, but instead of the arms, features squared slots that allow a correct oriented coupling of digitally designed laser sintering framework. Moreover, the male strengthened screw and the self centering guides allow the usage in MARPE appliances.