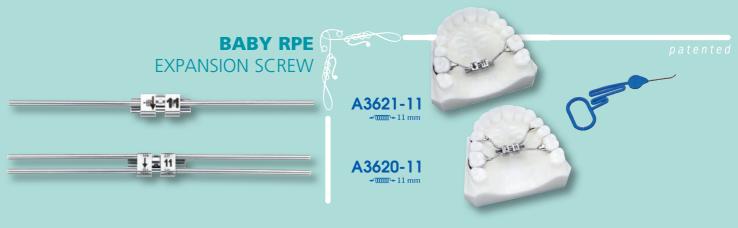

ORTHODONTICS and IMPLANTOLOGY

LEONE palatal expanders have been known worldwide for more than 50 years and are now the most complete range of expanders in the market. The 620 series is a superior product made in various dimensions with many advanced features including laser welding of the extension arms into the body of the expander for greater strength and stability, and the elimination of oxidation and corrosion in the mouth. The highest standards that we apply in all the automatic manufacturing processes and quality control, allow us to confidently say that we are offering the best palatal expanders in the world today.

LEONE orthodontic expansion screw for removable orthodontic appliances are the result of 80 years of extensive research and development and millions of clinical cases. The complete manufacturing process takes place in Italy using modern, state-of-the-art machinery and only the highest quality surgical grade stainless steel. A complete range of expansion screws is now available to cover any type of appliance you may need. Expand your horizons in removable appliances using LEONE screws!