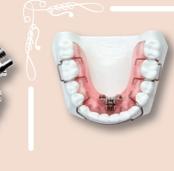

LEONE orthodontic expansion screw for removable orthodontic appliances are the result of 80 years of extensive research and development and millions of clinical cases. The complete manufacturing process takes place in Italy using modern, state-of-the-art machinery and only the highest quality surgical grade stainless steel. A complete range of expansion screws is now available to cover any type of appliance you may need. Expand your horizons in removable appliances using LEONE screws!