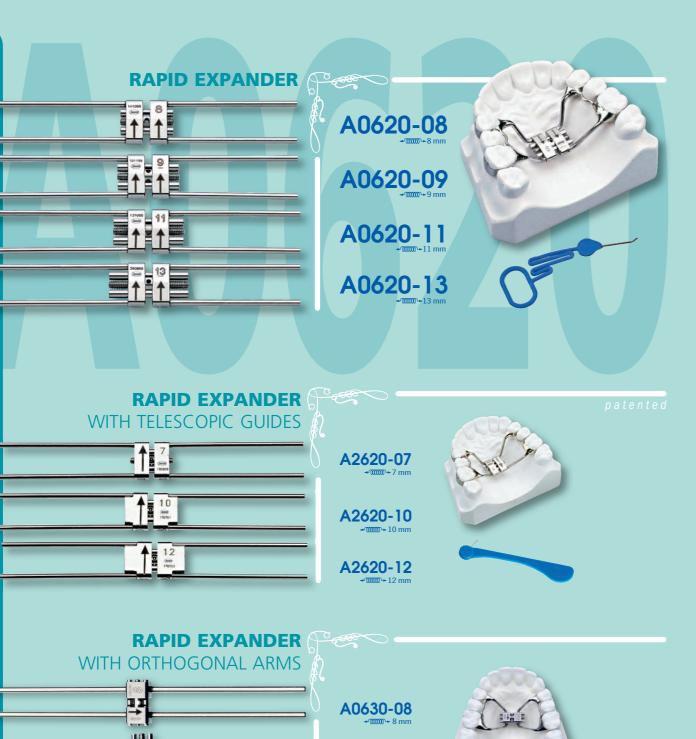

ORTHODONTICS and IMPLANTOLOGY

LEONE palatal expanders have been known worldwide for more than 50 years and are now the most complete range of expanders in the market. The 620 series is a superior product made in various dimensions with many advanced features including laser welding of the extension arms into the body of the expander for greater strength and stability, and the elimination of oxidation and corrosion in the mouth. The highest standards that we apply in all the automatic manufacturing processes and quality control, allow us to confidently say that we are offering the best palatal expanders in the world today.