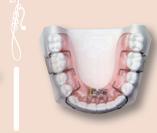

only the highest quality surgical grade stainless steel. A complete range of expansion screws is now available to cover any type of appliance you may need. Expand your horizons in removable appliances using LEONE screws!





the best-selling expander

ever in the world









## excellent technology for stability and absolute precision built-in screw stop at the stroke end safe retention into acrylic anti-slippage screw



























A0805-14



**STANDARD SCREW** 

FOR UPPER APPLIANCES



A0802-00



A0802-13

**SUPER MICRO** 

SECTIONAL SCREW

**MICRO SECTIONAL SCREW** 

WITH BENT U-SHAPED GUIDE PIN







A0803-11



A0803-14



**MEDIUM SCREW** 



A0891-09



A0891-10







A0800-10



A0800-12



**UNIVERSAL SCREW** 





A0930-14



A930-16

THREE DIRECTIONAL







A0890-11



**SUPER MICRO SCREW** 

**MICRO SECTIONAL SCREW** 



A0931-14



A931-16

**THREE DIRECTIONAL** 

**SCREW ANATOMICAL** 

THREE DIRECTIONAL







A0801-00



A0801-10









A0801-14



A0932-13





**FAN-TYPE SCREW** 



A0516-14









A0801-13 [0]0





S







ORTHODONTICS and IMPLANTOLOGY



## LEONE S.p.a

'ia P. a Quaracchi 50 • 50019 Sesto Fiorentino (Firenze) Italy

## **Export Dept:**

phone +39 055.3044620 • fax +39 055.304405 • export@leone.it **www.leone.it**