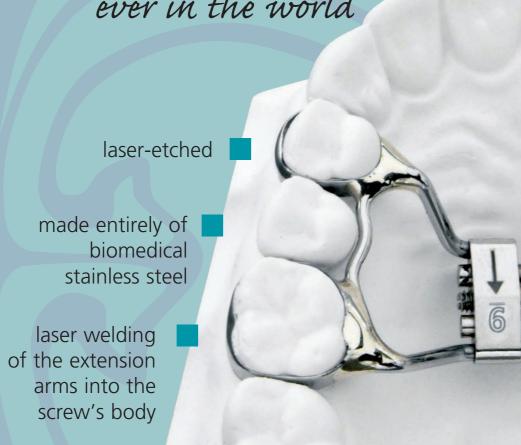

the best-selling expander

ever in the world

ORTHODONTICS and IMPLANTOLOGY

LEONE palatal expanders have been known worldwide for more than 50 years and are now the most complete range of expanders in the market. The 620 series is a superior product made in various dimensions with many advanced features including laser welding of the extension arms into the body of the expander for greater strength and stability, and the elimination of oxidation and corrosion in the mouth. The highest standards that we apply in all the automatic manufacturing processes and quality control, allow us to confidently say that we are offering the best palatal expanders in the world today.