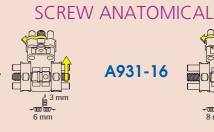

A0890-11

**SUPER MICRO SCREW** 

**MICRO SECTIONAL SCREW** 

A0931-14

A931-16

**THREE DIRECTIONAL** 

**SCREW ANATOMICAL** 

THREE DIRECTIONAL