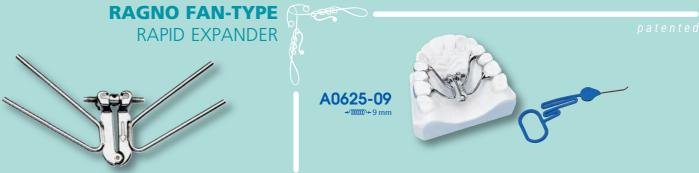

ORTHODONTICS and IMPLANTOLOGY

LEONE palatal expanders have been known worldwide for more than 50 years and are now the most complete range of expanders in the market. The 620 series is a superior product made in various dimensions with many advanced features including laser welding of the extension arms into the body of the expander for greater strength and stability, and the elimination of oxidation and corrosion in the mouth. The highest standards that we apply in all the automatic manufacturing processes and quality control, allow us to confidently say that we are offering the best palatal expanders in the world today.

LEONE orthodontic expansion screw for removable orthodontic appliances are the result of 80 years of extensive research and development and millions of clinical cases. The complete manufacturing process takes place in Italy using modern, state-of-the-art machinery and only the highest quality surgical grade stainless steel. A complete range of expansion screws is now available to cover any type of appliance you may need. Expand your horizons in removable appliances using LEONE screws!