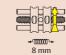

A0802-13

**SUPER MICRO** 

SECTIONAL SCREW

**MICRO SECTIONAL SCREW** 

WITH BENT U-SHAPED GUIDE PIN

A0803-11

A0803-14

**MEDIUM SCREW** 