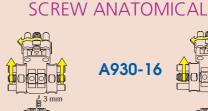

A0890-11

**SUPER MICRO SCREW** 

**MICRO SECTIONAL SCREW** 

A0931-14

A931-16

**THREE DIRECTIONAL** 

**SCREW ANATOMICAL** 

THREE DIRECTIONAL