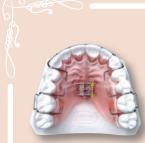

idently say that we are offering the best palatal expanders in the world today.

LEONE orthodontic expansion screw for removable orthodontic appliances are the result of 80 years of extensive research and development and millions of clinical cases. The complete manufacturing process takes place in Italy using modern, state-of-the-art machinery and only the highest quality surgical grade stainless steel. A complete range of expansion screws is now available to cover any type of appliance you may need. Expand your horizons in removable appliances using LEONE screws!





the best-selling expander

ever in the world









## excellent technology for stability and absolute precision built-in screw stop at the stroke end safe retention into acrylic anti-slippage screw



























A0805-14



**STANDARD SCREW** 

FOR UPPER APPLIANCES



A0802-00



A0802-13

**SUPER MICRO** 

SECTIONAL SCREW

**MICRO SECTIONAL SCREW** 

WITH BENT U-SHAPED GUIDE PIN







A0803-11



A0803-14



**MEDIUM SCREW** 



A0891-09



A0891-10







A0800-10



A0800-12



**UNIVERSAL SCREW** 





A0930-14



A930-16

THREE DIRECTIONAL







A0890-11



**SUPER MICRO SCREW** 

**MICRO SECTIONAL SCREW** 



A0931-14



A931-16

**THREE DIRECTIONAL** 

**SCREW ANATOMICAL** 

THREE DIRECTIONAL







A0801-00



A0801-10









A0801-14



A0932-13





**FAN-TYPE SCREW** 



A0516-14









A0801-13 [0]0





S







ORTHODONTICS and IMPLANTOLOGY



## LEONE S.p.a

'ia P. a Quaracchi 50 • 50019 Sesto Fiorentino (Firenze) Italy

## **Export Dept:**

phone +39 055.3044620 • fax +39