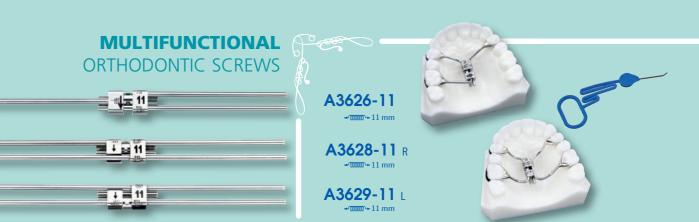

LEONE orthodontic expansion screw for removable orthodontic appliances are the result of 80 years of extensive research and development and millions of clinical cases. The complete manufacturing process takes place in Italy using modern, state-of-the-art machinery and only the highest quality surgical grade stainless steel. A complete range of expansion screws is now available to cover any type of appliance you may need. Expand your horizons in removable appliances using LEONE screws!