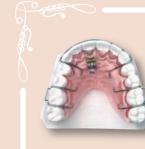

ORTHODONTICS and IMPLANTOLOGY

LEONE palatal expanders have been known worldwide for more than 50 years and are now the most complete range of expanders in the market. The 620 series is a superior product made in various dimensions with many advanced features including laser welding of the extension arms into the body of the expander for greater strength and stability, and the elimination of oxidation and corrosion in the mouth. The highest standards that we apply in all the automatic manufacturing processes and quality control, allow us to confidently say that we are offering the best palatal expanders in the world today.

the best-selling expander

ever in the world