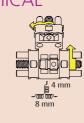

A0890-11

**SUPER MICRO SCREW** 

**MICRO SECTIONAL SCREW** 

A0931-14

A931-16

**THREE DIRECTIONAL** 

**SCREW ANATOMICAL** 

THREE DIRECTIONAL