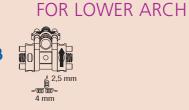

## excellent technology for stability and absolute precision built-in screw stop at the stroke end safe retention into acrylic anti-slippage screw

A0805-14

**STANDARD SCREW** 

FOR UPPER APPLIANCES

A0802-00