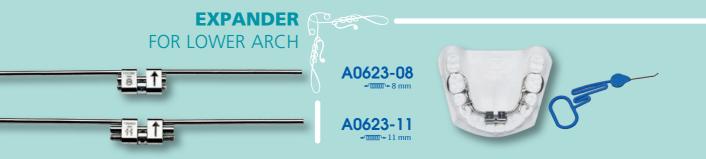

ORTHODONTICS and IMPLANTOLOGY

LEONE palatal expanders have been known worldwide for more than 50 years and are now the most complete range of expanders in the market. The 620 series is a superior product made in various dimensions with many advanced features including laser welding of the extension arms into the body of the expander for greater strength and stability, and the elimination of oxidation and corrosion in the mouth. The highest standards that we apply in all the automatic manufacturing processes and quality control, allow us to confidently say that we are offering the best palatal expanders in the world today.

LEONE orthodontic expansion screw for removable orthodontic appliances are the result of 80 years of extensive research and development and millions of clinical cases. The complete manufacturing process takes place in Italy using modern, state-of-the-art machinery and only the highest quality surgical grade stainless steel. A complete range of expansion screws is now available to cover any type of appliance you may need. Expand your horizons in removable appliances using LEONE screws!