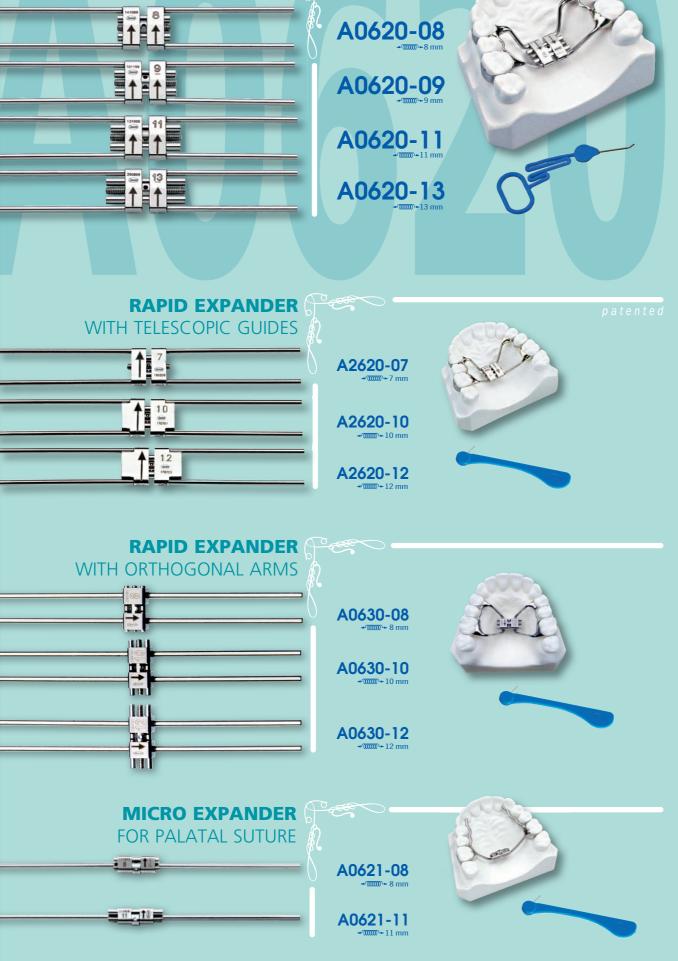

ORTHODONTICS and IMPLANTOLOGY

LEONE palatal expanders have been known worldwide for more than 50 years and are now the most complete range of expanders in the market. The 620 series is a superior product made in various dimensions with many advanced features including laser welding of the extension arms into the body of the expander for greater strength and stability, and the elimination of oxidation and corrosion in the mouth. The highest standards that we apply in all the automatic manufacturing processes and quality control, allow us to confidently say that we are offering the best palatal expanders in the world today.