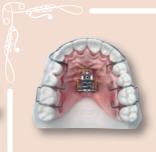

y using modern, state-of-the-art machinery and only the highest quality surgical grade stainless steel. A complete range of expansion screws is now available to cover any type of appliance you may need. Expand your horizons in removable appliances using LEONE screws!





the best-selling expander

ever in the world









## excellent technology for stability and absolute precision built-in screw stop at the stroke end safe retention into acrylic anti-slippage screw



























A0805-14



**STANDARD SCREW** 

FOR UPPER APPLIANCES



A0802-00



A0802-13

**SUPER MICRO** 

SECTIONAL SCREW

**MICRO SECTIONAL SCREW** 

WITH BENT U-SHAPED GUIDE PIN







A0803-11



A0803-14



**MEDIUM SCREW** 



A0891-09



A0891-10







A0800-10



A0800-12



**UNIVERSAL SCREW** 





A0930-14



A930-16

THREE DIRECTIONAL







A0890-11



**SUPER MICRO SCREW** 

**MICRO SECTIONAL SCREW** 



A0931-14



A931-16

**THREE DIRECTIONAL** 

**SCREW ANATOMICAL** 

THREE DIRECTIONAL







A0801-00



A0801-10









A0801-14



A0932-13





**FAN-TYPE SCREW** 



A0516-14









A0801-13 [0]0





S







ORTHODONTICS and IMPLANTOLOGY



## LEONE S.p.a

'ia P. a Quaracchi 50 • 50019 Sesto Fiorentino (Firenze) Italy

## **Export Dept:**

phone +39 055.3044620 • fax +39 055.304405 • export@leone.it **www.leone.it**