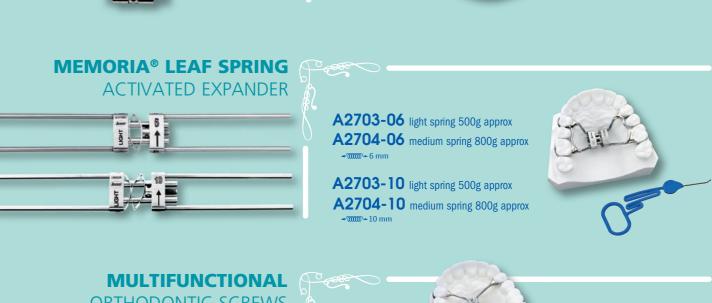

ORTHODONTICS and IMPLANTOLOGY

LEONE palatal expanders have been known worldwide for more than 50 years and are now the most complete range of expanders in the market. The 620 series is a superior product made in various dimensions with many advanced features including laser welding of the extension arms into the body of the expander for greater strength and stability, and the elimination of oxidation and corrosion in the mouth. The highest standards that we apply in all the automatic manufacturing processes and quality control, allow us to confidently say that we are offering the best palatal expanders in the world today.

LEONE orthodontic expansion screw for removable orthodontic appliances are the result of 80 years of extensive research and development and millions of clinical cases. The complete manufacturing process takes place in Italy using modern, state-of-the-art machinery and only the highest quality surgical grade stainless steel. A complete range of expansion screws is now available to cover any type of appliance you may need. Expand your horizons in removable appliances using LEONE screws!