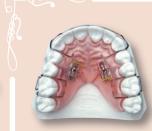

ORTHODONTICS and IMPLANTOLOGY

LEONE palatal expanders have been known worldwide for more than 50 years and are now the most complete range of expanders in the market. The 620 series is a superior product made in various dimensions with many advanced features including laser welding of the extension arms into the body of the expander for greater strength and stability, and the elimination of oxidation and corrosion in the mouth. The highest standards that we apply in all the automatic manufacturing processes and quality control, allow us to confidently say that we are offering the best palatal expanders in the world today.

the best-selling expander

ever in the world