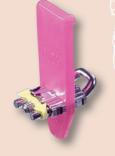

ORTHODONTICS and IMPLANTOLOGY

LEONE palatal expanders have been known worldwide for more than 50 years and are now the most complete range of expanders in the market. The 620 series is a superior product made in various dimensions with many advanced features including laser welding of the extension arms into the body of the expander for greater strength and stability, and the elimination of oxidation and corrosion in the mouth. The highest standards that we apply in all the automatic manufacturing processes and quality control, allow us to confidently say that we are offering the best palatal expanders in the world today.

the best-selling expander

ever in the world