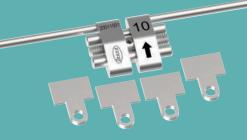

## CUSTOMIZABLE PLACEMENT and orientation of TAD attachments

Activation with dedicated STRENGTHENED SWIVEL KEY

ENHANCED STRENGTH RPE screw, resistant more than 50kgf

The **RPE FOR TADs expanders** are designed specifically for the construction of expanders both hybrid (teeth and TADs) and fully bone born.

It features two posterior arms and, in the package, four TAD attachments are included that can be adapted to the patient's anatomy and welded by the lab on the body of the screw.

The strengthened expander ensures high resistance and reliability throughout all the therapy.

Available dedicated pliers for TADs attachments customization.

REF **201A0620-08** PALATAL EXPANDER 8 mm FOR TADS REF **201A0620-10** PALATAL EXPANDER 10 mm FOR TADS REF **P0201-00** BENDING INSTRUMENTS FOR TADs ATTACHMENT