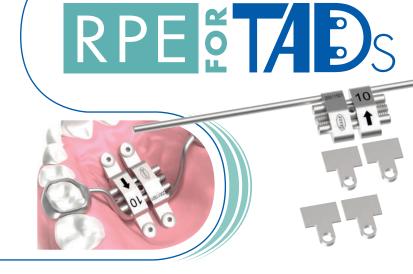

It features two posterior arms and, in the package, four TAD attachments are included that can be adapted to the patient's anatomy and welded by the lab on the body of the screw.

The strengthened expander ensures high resistance and reliability throughout all the therapy.

Available dedicated pliers for TADs attachments customization.

REF **201A0620-08** PALATAL EXPANDER 8 mm FOR TADS REF **201A0620-10** PALATAL EXPANDER 10 mm FOR TADS REF **P0201-00** BENDING INSTRUMENTS FOR TADs ATTACHMENT