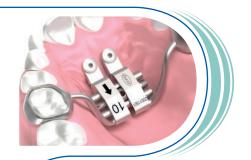

## CUSTOMIZABLE PLACEMENT and orientation of TAD attachments

Activation with dedicated STRENGTHENED SWIVEL KEY

ENHANCED STRENGTH RPE screw, resistant more than 50kgf

The **RPE FOR TADs expanders** are designed specifically for the construction of expanders both hybrid (teeth and TADs) and fully bone born.

It features two posterior arms and, in the package, four TAD attachments are included that can be adapted to the patient's anatomy and welded by the lab on the body of the screw.

The strengthened expander ensures high resistance and reliability throughout all the therapy.