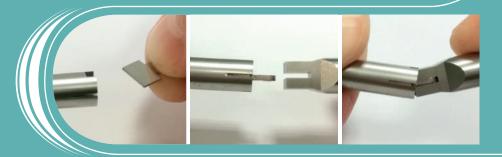

Thanks to the adaptable TADs attachments, it is possible to highly customize the RPE on each patient anatomy, both in TADsfirst and TADs-last approach. Therefore, it can be achieved an optimized expansion load distribution on the TADs.

Available dedicated pliers for TADs attachments customization.

REF **201A0620-08** PALATAL EXPANDER 8 mm FOR TADS REF **201A0620-10** PALATAL EXPANDER 10 mm FOR TADS REF **P0201-00** BENDING INSTRUMENTS FOR TADs ATTACHMENT