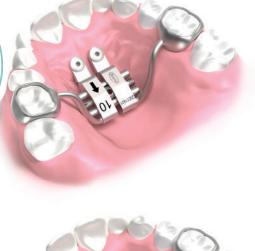

It features two posterior arms and, in the package, four TAD attachments are included that can be adapted to the patient's anatomy and welded by the lab on the body of the screw.

The strengthened expander ensures high resistance and reliability throughout all the therapy.

Thanks to the adaptable TADs attachments, it is possible to highly customize the RPE on each patient anatomy, both in TADsfirst and TADs-last approach. Therefore, it can be achieved an optimized expansion load distribution on the TADs.