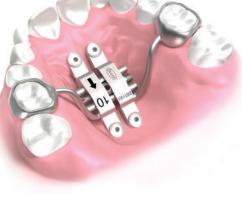

It features two posterior arms and, in the package, four TAD attachments are included that can be adapted to the patient's anatomy and welded by the lab on the body of the screw.

The strengthened expander ensures high resistance and reliability throughout all the therapy.

Thanks to the adaptable TADs attachments, it is possible to highly customize the RPE on each patient anatomy, both in TADsfirst and TADs-last approach. Therefore, it can be achieved an optimized expansion load distribution on the TADs.